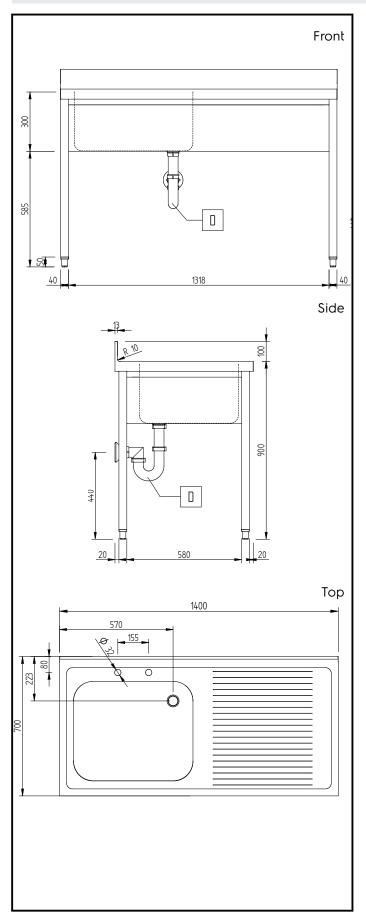

# **Key Information:**

External dimensions, Width:

134064 (GLG1416DXE)1400 mmExternal dimensions, Depth:700 mmExternal dimensions, Height:1000 mmUpstand Dimensions, Height:100 mmUpstand Dimensions, Depth:13 mmUpstand Dimensions, Radius:R=10

Bowls number 1

Bowl dimensions 600x500xH300

Worktop thickness: 50 mm Net weight: 35 kg