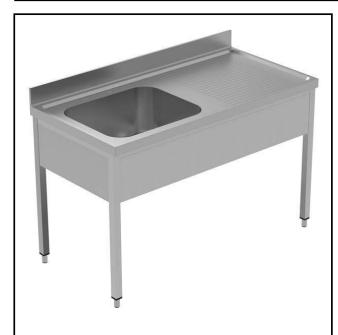

Sink Unit, with 1 bowl (500x600x300mm) and right-hand drainer, 1400mm

#### Item No.

Enhanced stability and solid construction thanks to the welded frame and legs. The 50mm high worktop in 304 AISI stainless steel, with Scotch Brite finishing 10/10 mm in thickness, has antidrip edges, welded corners and overflow rim along the top. Welded and polish sink bowl in 304 AISI stainless steel supplied with overflow pipe and 2" drain hole. Upstand h=100mm with 10mm radius corner covered on the back with AISI 304 stainless steel spot welded profile. Square section legs and height adjustable feet (-20/+30 mm) in 304 AISI stainless steel.

#### Construction

- Welded frame and legs.
- Worktop with 50mm high profile, is in stainless steel Scotch Brite finishing, 10/10 in thickness with anti-drip edges and welded corners and overflow rim along the top.
- Constructed entirely in 304 AISI stainless steel.
- Sink bowl is sound-deadened, in polish stainless steel overflow pipe and 2" drain hole.
- Drainers are sound-deadened with stainless steel reinforcement bars.
- Upstand back completely covered with Stainless Steel welded profile.
- Square section legs (40x40mm, 10/10 in thickness) and height-adjustable feet (-20/+30mm).
- Accessories:-set of castors as alternative to the feet, can be fitted as optional.

Bowls number 1

Bowl dimensions 600x500xH300

Worktop thickness: 50 mm Net weight: 35 kg